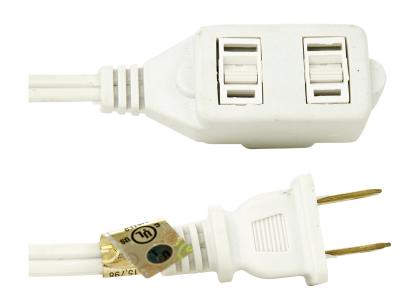

Sunlite 04100-SU 6-Foot Household Extension Cord, Three 2-Prong Polarized Sockets, Tamper Guards, Indoor Use, For Small Appliances, Electronics, Lamps, Fans, Mobile Devices, UL Listed, White Household

## **DESCRIPTION:**

Sunlite white 6-foot household extension cords give you the extra reach that you need in your home or office. They feature built-in tamper guard covers and three 2-prong polarized outlets. Great for small appliances, fans, electronics, lamps, mobile devices, holiday decorations, and more. UL Listed.

## FEATURES:

- HOUSEHOLD EXTENSION CORD Cord too short? No Problem! Sunlite household extension cords help you reach the outlet when the cord won't. Features three 2prong polarized outlets.
- 6-FOOT LENGTH Long 6-foot length helps you reach farther when than the original cords allow.
- TAMPER RESISTANT Built-in tamper guard shutters can be switched open or closed when not in use making them safe for use around children and pets.
- MULTIPLE USES Great for small appliances, fans, electronics, lamps, mobile devices, holiday decorations, and more.
- UL LISTED Tested to meet UL's rigorous safety and quality standards.